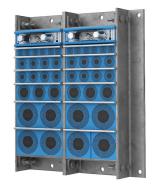

# **Roxtec B transit**

The Roxtec B transit consists of individual short sides and long sides that are bolted together on-site in the desired combination size and then casted into the structure. Either for retro-fit around existing cables or pipes or as preparation for future needs.

# **Sealing components**

### **Sealing components**

Lubricant

RM PE module with

RM PE solid compensation

RM module with

Stayplate

B frame

Holder tools