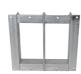

# **Roxtec B transit**

The Roxtec B transit consists of individual short sides and long sides that are bolted together on-site in the desired combination size and then casted into the structure. Either for retro-fit around existing cables or pipes or as preparation for future needs.

Perfect for retrofit