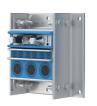

# **Roxtec B transit**

The Roxtec B transit consists of individual short sides and long sides that are bolted together on-site in the desired combination size and then casted into the structure. Either for retro-fit around existing cables or pipes or as preparation for future needs.

# **Sealing components**

### **Sealing components**

Lubricant

RM PE module with

RM PE solid compensation

RM module with

Stayplate

B frame

Holder tools